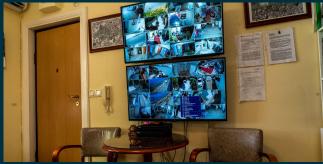

## Other facilities

P

Garage

Office

Garage has a capacity for up to 10 vehicles and is easily accessible through an elevator

Office serves as the nerve centre for monitoring property with 32+ cameras and doing day to day work