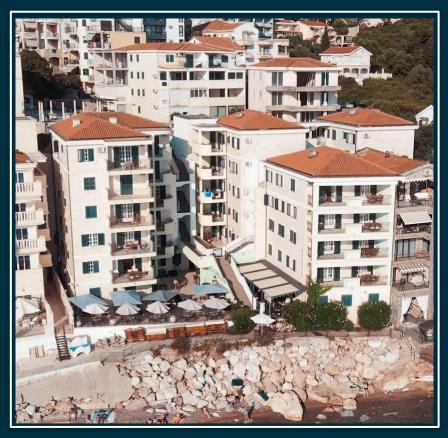

### Property overview

Jan

The property is located on the first line to the sea overlooking AMAN Resort.

It occupies an area of 1200m<sup>2</sup>, divided into 4 apartment blocks with 19 modern furnished apartments.

#### Facilities:

- Garage for up to 10 vehicles
- Restaurant on the seafront
- Operational office
- Modern laundry room
- Utility space
- Dedicated staff apartment
- Reception at the entrance
- Private entrance to the beach