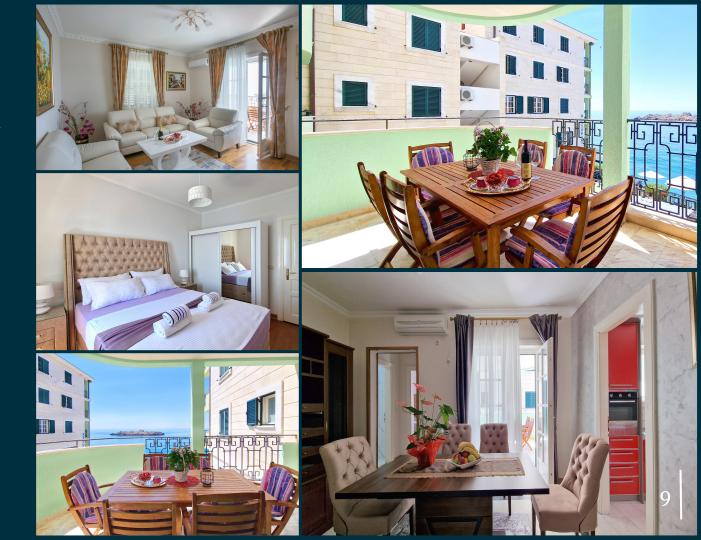

### Block N

Block "N" is the first to the sea and the only block with 4 apartments. All apartments have modern amenities for a comfortable family stay. Living room opens to a terrace with stunning sea view, overlooking Sveti Stefan Island.

- Size: 87 m<sup>2</sup>
- Capacity: 6 people
- 3 Rooms
- 2 Bathrooms
- Kitchen | Living & Dining room
- Sea View Terrace
- Fully equipped