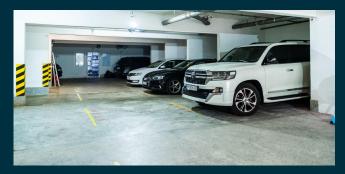

#### Facilities:

- Garage for up to 10 vehicles
- Restaurant on the seafront
- Operational office
- Modern laundry room
- Utility space
- Dedicated staff apartment
- Reception at the entrance
- Private entrance to the beach

## Other facilities

P

Garage

Office

Garage has a capacity for up to 10 vehicles and is easily accessible through an elevator

Office serves as the nerve centre for monitoring property with 32+ cameras and doing day to day work