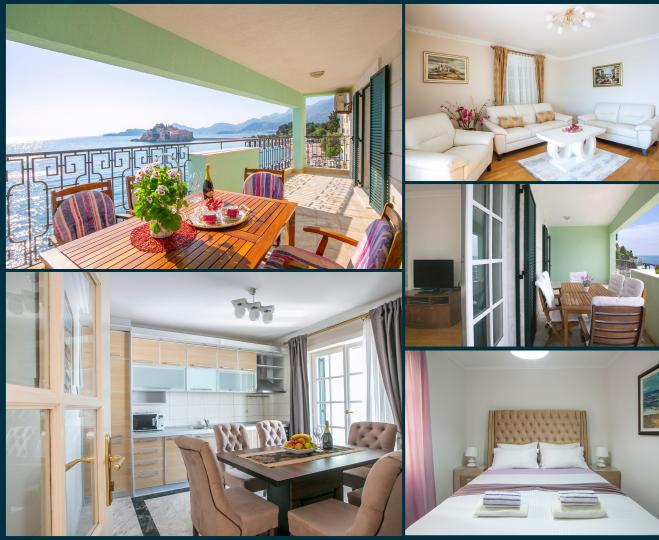

### Block N

Block "N" is the first to the sea and the only block with 4 apartments. All apartments have modern amenities for a comfortable family stay. Living room opens to a terrace with stunning sea view, overlooking Sveti Stefan Island.

- Size: 87 m<sup>2</sup>
- Capacity: 6 people
- 3 Rooms
- 2 Bathrooms
- Kitchen | Living & Dining room
- Sea View Terrace
- Fully equipped