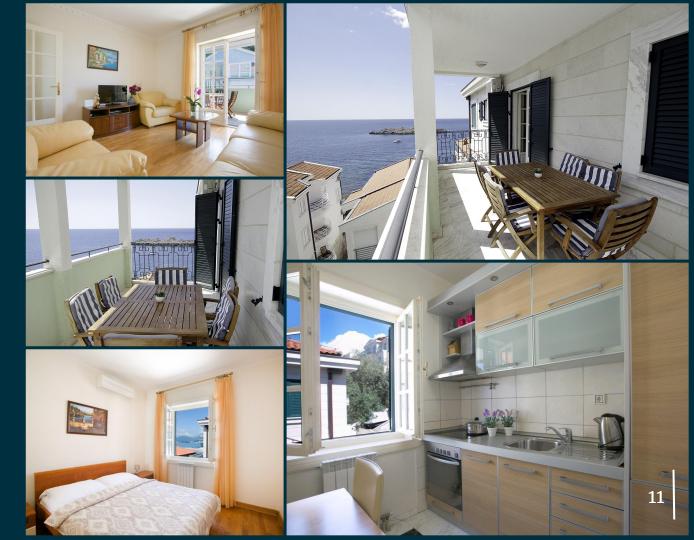

### Block J

Block "J" is located on the northern part of the building complex. It features 5 elegantly furnished spacious apartments. At the ground floor, there is an area suitable for children playground.

- Size: 89m<sup>2</sup>
- Capacity: 8 people
- 4 Rooms
- 2 Bathrooms
- Kitchen | Living & Dining room
- Sea View Terrace
- Fully equipped