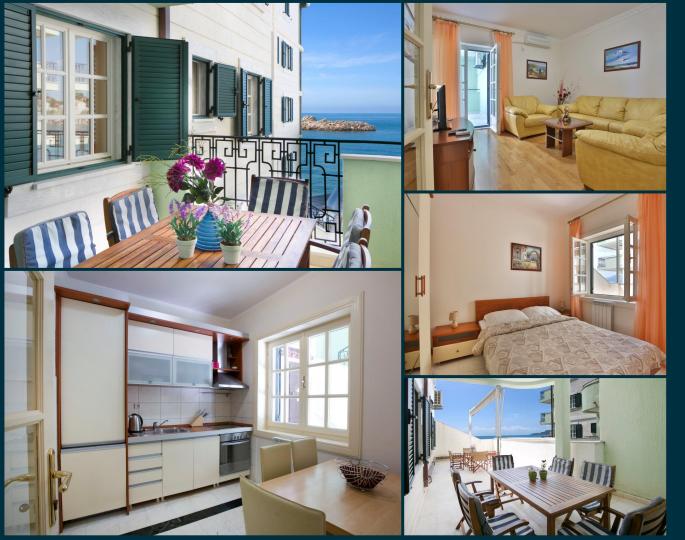

### Block F

Block "F" consists of 5 vacation apartments with modern amenities for a comfortable family stay. Apartments in the block are very similar to Block "N" except having 4 bedrooms instead of 3.

- Size: 131 m<sup>2</sup>
- Capacity: 8 people
- 4 Rooms
- 3 Bathrooms
- Kitchen | Living & Dining room
- Sea View Terrace
- Fully equipped
- Elevator