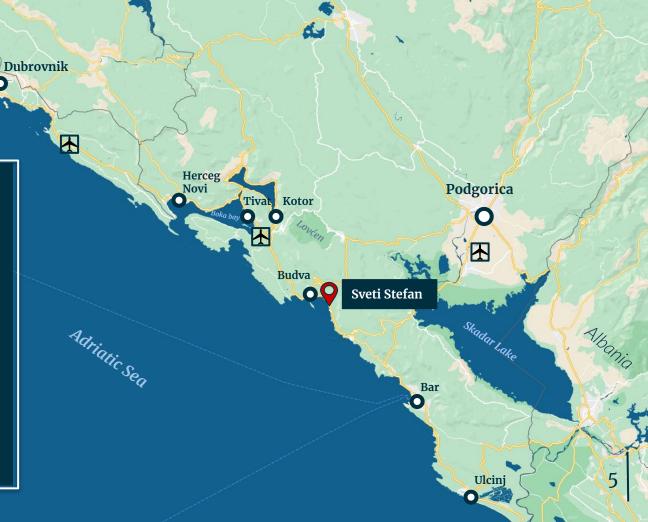

Location accessibility and points of interest:

Croqxiq

D

Sveti Stefan is connected with main Adriatic motorway which goes from Greece to the Central Europe.

#### Airports

Mliet

- Podgorica 55km ٠
- Tivat 30km •
- Dubrovnik 80km •

#### Points of interest

- Budva city 5km •
- ٠
- Boka Bay 30km Skadar Lake 40km ٠
- Lovćen Mountain 50km •